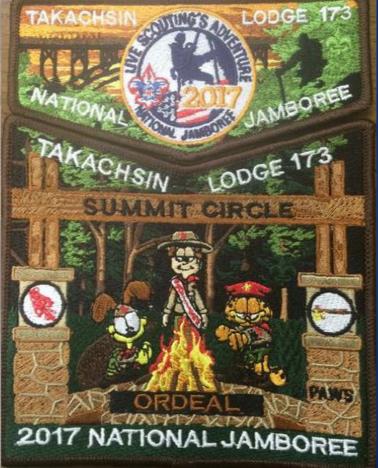

#### 2016 Patch Designs Designed by: Steve Bowman

Designed by: Steve Bowman
Issued May 2016 by A-B Emblems
2017 National Jamboree
300 Brotherhood Produced
100 Ordeal Produced
100 Vigil Produced

Designed by: Steve Bowman
Issued May 2016 by A-B Emblems
2017 National Jamboree (black border)
100 Brotherhood Produced
100 Ordeal Produced
100 Vigil Produced