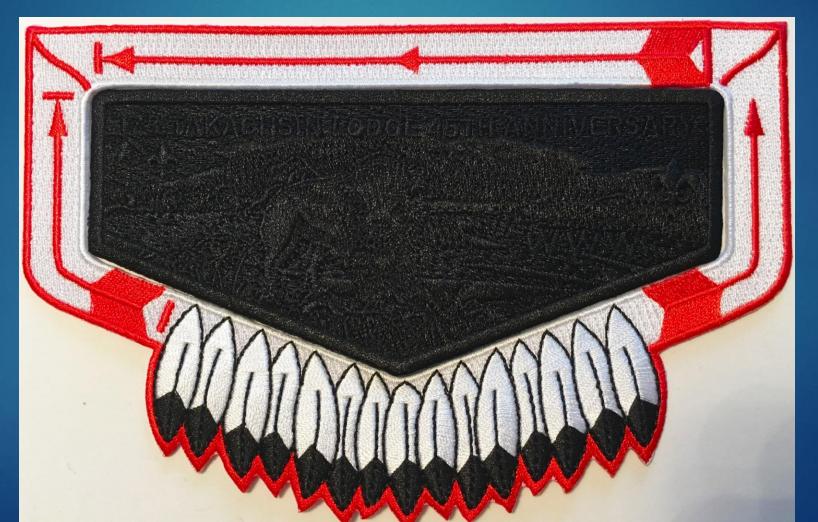

Designed by: Steve Bowman
Issued June 2017 by A-B Emblems
45<sup>th</sup> Anniversary Lodge Flap Black Ghosted
50 Produced

Designed by: Steve Bowman
Issued by A-B Emblems
2018 NOAC Contingent Patch
200 Produced Regular without the NOAC 2018
250 Produced with the NOAC 2018
50 Produced Red Ghosted with White NOAC 2018

• 200 Produced

Designed by: Steve Bowman Issued May 2018 by A-B Emblems 2018 Summer Weekend

• 100 produced

2018 Summer Weekend Ghosted

25 Produced

Designed by: Nathan DeMein
Issued by A-B Emblems
45<sup>th</sup> Anniversary Lodge Flap Black Ghosted
100 Red Text Produced
100 Blue Text Produced