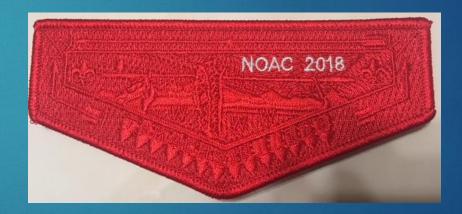

Designed by: Steve Bowman
Issued June 2017 by A-B Emblems
45<sup>th</sup> Anniversary Lodge Flap Black Ghosted
50 Produced

Designed by: Steve Bowman
Issued by A-B Emblems
2018 NOAC Contingent Patch
200 Produced Regular without the NOAC 2018
250 Produced with the NOAC 2018
50 Produced Red Ghosted with White NOAC 2018