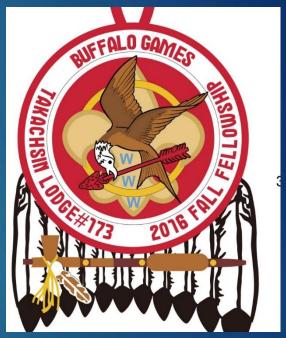

Designed By: Malachi Spencer Troop 523 2016 Fall Fellowship Buffalo Games 100 Patches Issued

Designed By: Kyle Eenigenburg Troop 157 Issued May 2016 by A-B Emblems 200 Produced 50 Produced Black Ghosted