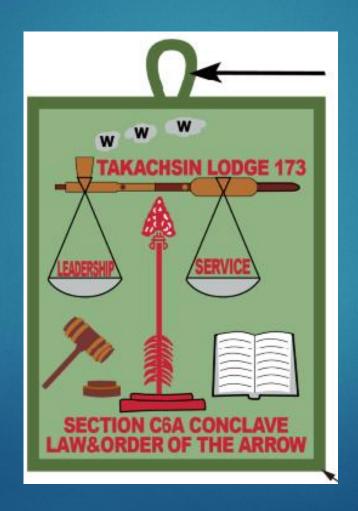

Designed by: Tyler McGuire Issued ???? by A-B Emblems 2018 Spring OA Weekend 150 Regular Produced 50 Orange Ghosted Produced

Designed by: Kyle Eenigenburg Issued May by A-B Emblems 2018 C6A Lodge Issue Conclave Patch