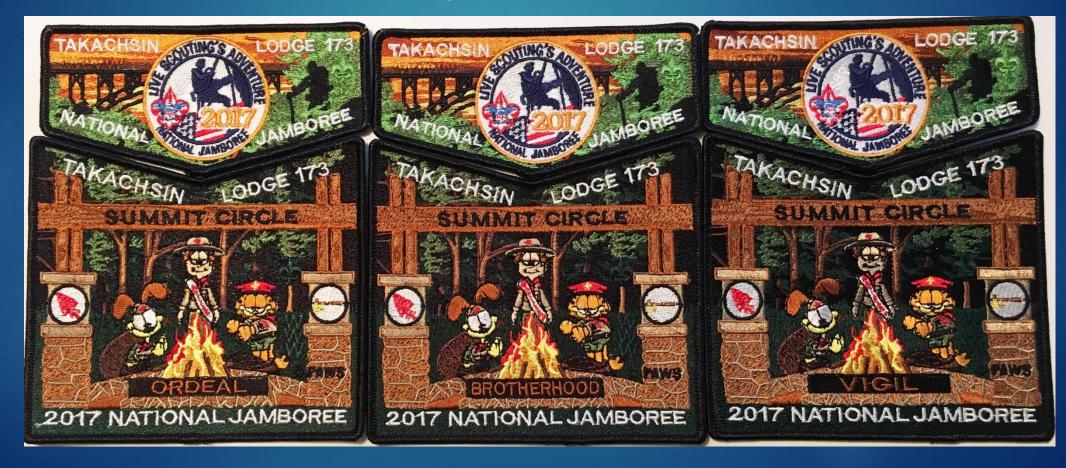

#### 2016 Patch Designs Designed by: Steve Bowman

Designed by: Steve Bowman
Issued May 2016 by A-B Emblems
2017 National Jamboree
300 Brotherhood Produced
100 Ordeal Produced
100 Vigil Produced

Designed by: Steve Bowman
Issued May 2016 by A-B Emblems
2017 National Jamboree (black border)
100 Brotherhood Produced
100 Ordeal Produced
100 Vigil Produced