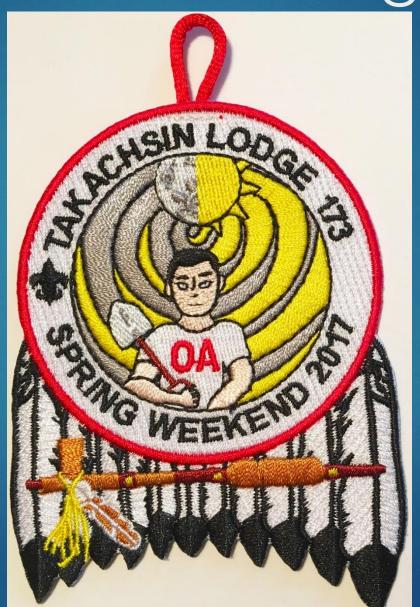

### 2017 Patch Designs Designed by: Lucas Bowman

Designed by: Lucas Bowman
Issued Nov 2017 by A-B Emblems
200 Produced-Nov 2017
2018 NOAC Set (Indiana History)

Designed by: Nathan DeMien Issued Feb 2017 by A-B Emblems 2017 Spring Weekend Event Patch 200 Produced