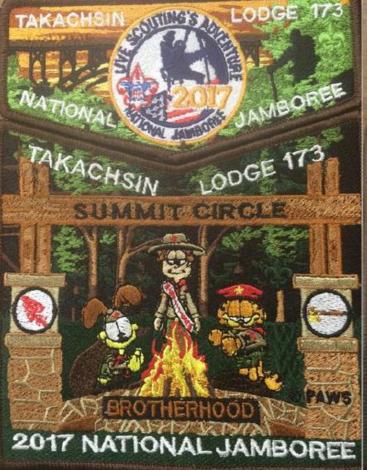

#### 2016 Patch Designs Designed by: Steve Bowman

Designed by: Steve Bowman
Issued May 2016 by A-B Emblems
2017 National Jamboree
300 Brotherhood Produced
100 Ordeal Produced
100 Vigil Produced

Designed by: Steve Bowman
Issued May 2016 by A-B Emblems
2017 National Jamboree (black border)
100 Brotherhood Produced
100 Ordeal Produced
100 Vigil Produced