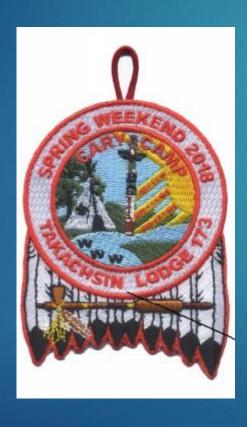

Designed by: Tyler McGuire Issued ???? by A-B Emblems 2018 Spring OA Weekend 150 Regular Produced 50 Orange Ghosted Produced

Designed by: Kyle Eenigenburg Issued May by A-B Emblems 2018 C6A Lodge Issue Conclave Patch