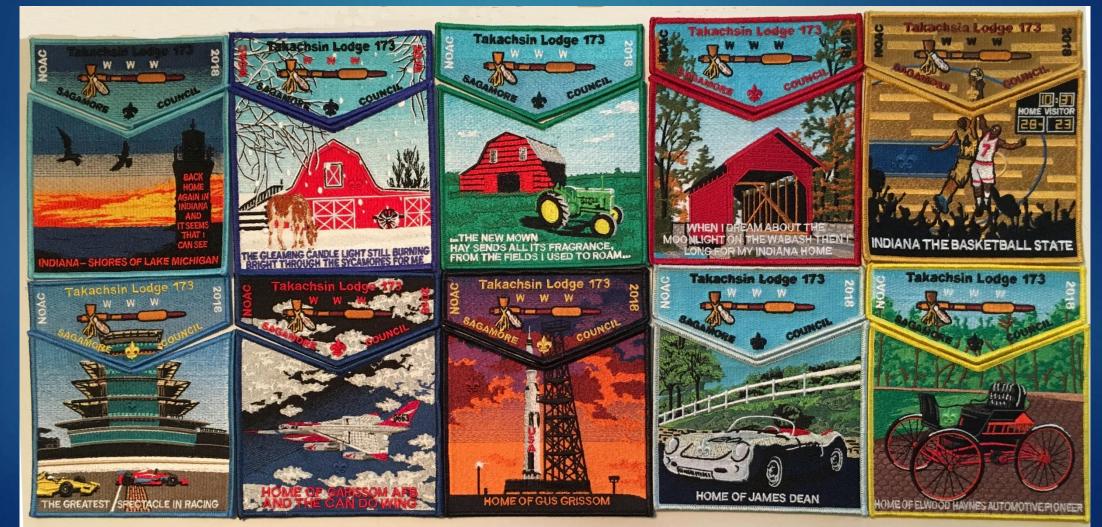

### 2017 Patch Designs Designed by: Lucas Bowman

Designed by: Lucas Bowman
Issued Nov 2017 by A-B Emblems
200 Produced-Nov 2017
2018 NOAC Set (Indiana History)

Designed by: Nathan DeMien Issued Feb 2017 by A-B Emblems 2017 Spring Weekend Event Patch 200 Produced