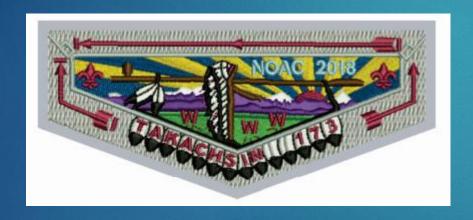

### 2017 Patch Designs Designed by: Lucas Bowman

Designed by: Lucas Bowman
Issued Nov 2017 by A-B Emblems
200 Produced-Nov 2017
2018 NOAC Set (Indiana History)

Designed by: Nathan DeMien Issued Feb 2017 by A-B Emblems 2017 Spring Weekend Event Patch 200 Produced

Designed by: Steve Bowman
Issued June 2017 by A-B Emblems
45<sup>th</sup> Anniversary Lodge Flap Black Ghosted
50 Produced

Designed by: Steve Bowman
Issued by A-B Emblems
2018 NOAC Contingent Patch
200 Produced Regular without the NOAC 2018
250 Produced with the NOAC 2018
50 Produced Red Ghosted with White NOAC 2018