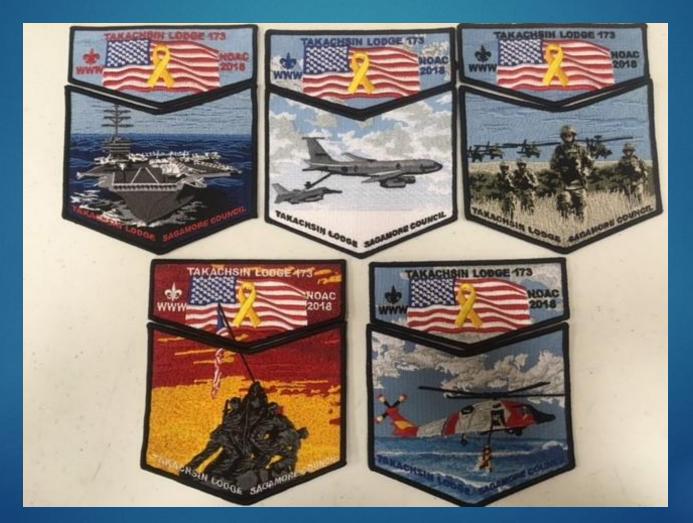

Designed by: Matthew Bowman Issued by A-B Emblems 2018 NOAC Military set 200 Produced

Designed by: Steve Bowman
Issued Nov 2017 by A-B Emblems
2017 Fall Fun Fellowship Event Patches
200 Produced

Designed by: Nathan DeMien Issued Nov 2017 by A-B Emblems 2017 Fall Fun Fellowship Event Flap 175 Produced

Designed by: Steve Bowman
Issued June 2017 by A-B Emblems
45<sup>th</sup> Anniversary Lodge Flap Black Ghosted
50 Produced

Designed by: Steve Bowman
Issued by A-B Emblems
2018 NOAC Contingent Patch
200 Produced Regular without the NOAC 2018
250 Produced with the NOAC 2018
50 Produced Red Ghosted with White NOAC 2018