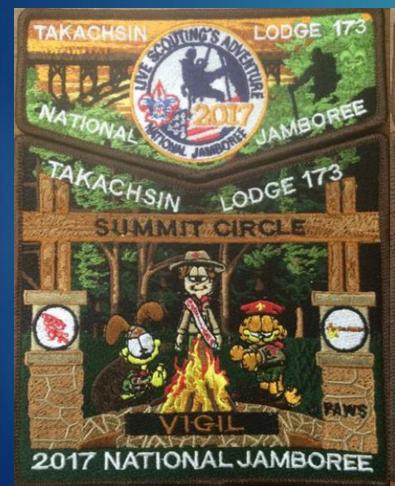

#### 2016 Patch Designs Designed by: Steve Bowman

Designed by: Steve Bowman
Issued May 2016 by A-B Emblems
2017 National Jamboree
300 Brotherhood Produced
100 Ordeal Produced
100 Vigil Produced

Designed by: Steve Bowman
Issued May 2016 by A-B Emblems
2017 National Jamboree (black border)
100 Brotherhood Produced
100 Ordeal Produced
100 Vigil Produced