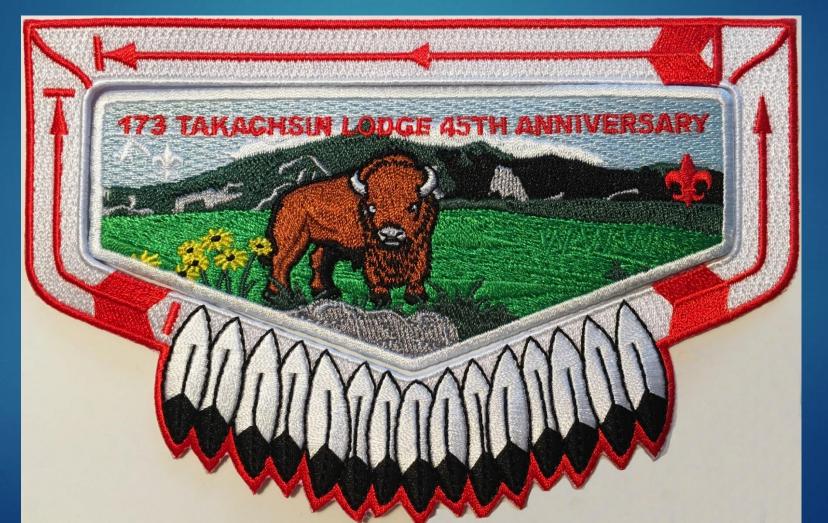

Designed by: Nathan DeMien Issued Nov 2017 by A-B Emblems 2017 Fall Fun Fellowship Event Flap Red Ghosted 25 Produced

Designed by: Steve Bowman Issued June 2017 by A-B Emblems 45<sup>th</sup> Anniversary Lodge Flap 450 Produced

Designed by: Steve Bowman
Issued June 2017 by A-B Emblems
45<sup>th</sup> Anniversary Lodge Flap Black Ghosted
50 Produced

Designed by: Steve Bowman
Issued by A-B Emblems
2018 NOAC Contingent Patch
200 Produced Regular without the NOAC 2018
250 Produced with the NOAC 2018
50 Produced Red Ghosted with White NOAC 2018