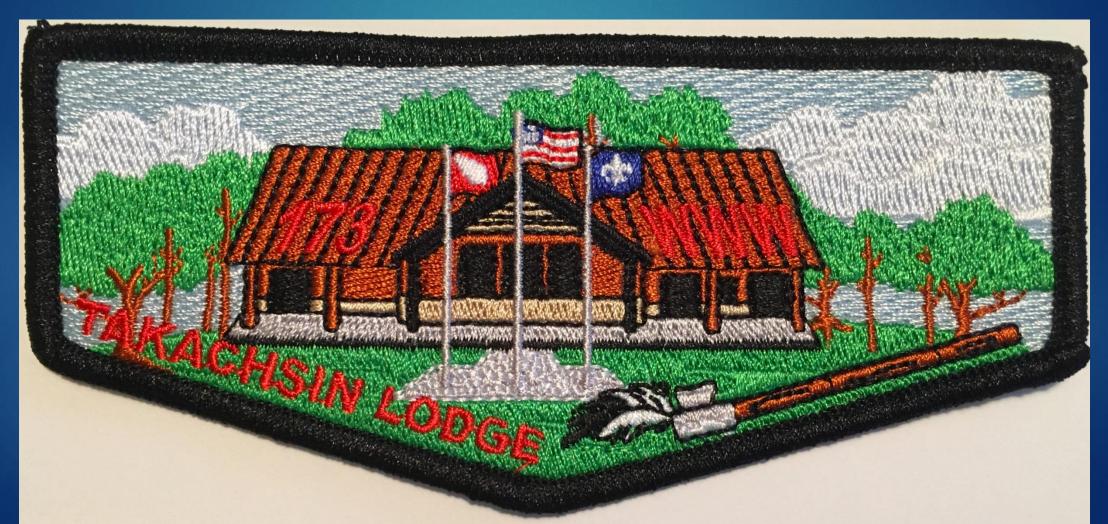

# 2017 Patch Designs Designed by: Justin Benard

Designed by: Justin Benard Issued Mar 2017 by A-B Emblems 2017 Lodge Flap 200 Produced